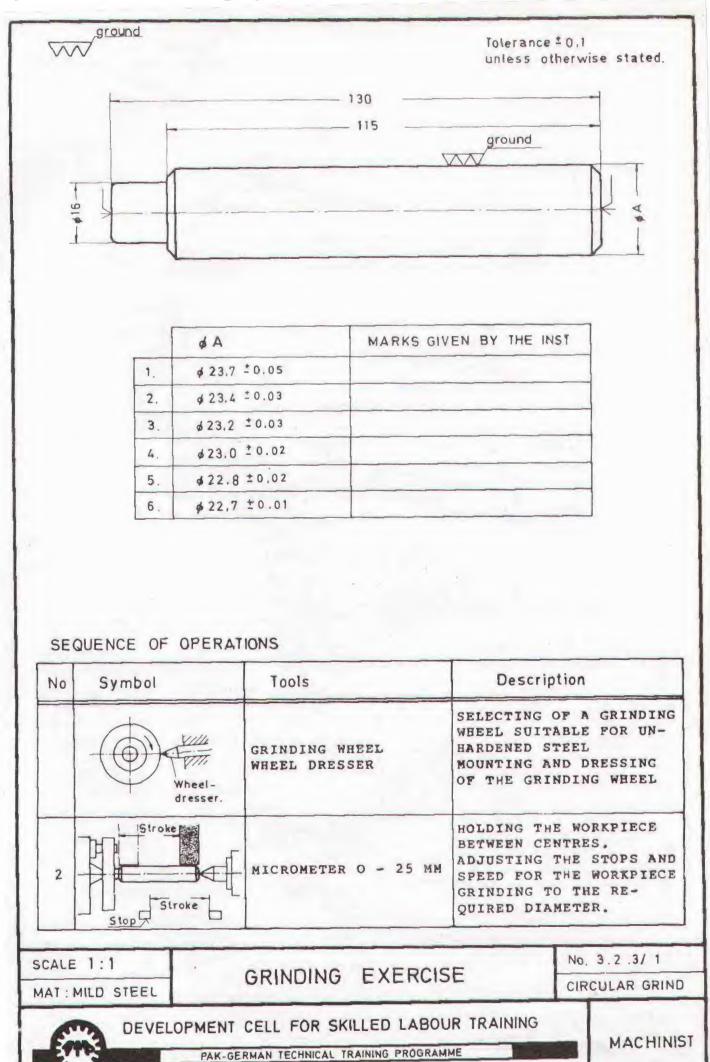

# DEVELOPMENT CELL

FOR SKILLED LABOUR TRAINING

DIRECTORATE OF MANPOWER & TRAINING GOVERNMENT OF THE PUNJAB LAHORE

Retail Price Rs. 13.00

T.T.P. Series No. 17

|          |            |              | Total length for a batch of 16 trainee | 0,9 meter                           | 2,3 meter                                                   | .+                                               |                                             |                                |                   | 2.0 meter                  | 0.6 meter                  |                         | 2 0 motor                 | 0.6 meter                    | 0.7 motor                              | 2 4                                               |                                     | Total length for a    | J. 0 meter                         |        |
|----------|------------|--------------|----------------------------------------|-------------------------------------|-------------------------------------------------------------|--------------------------------------------------|---------------------------------------------|--------------------------------|-------------------|----------------------------|----------------------------|-------------------------|---------------------------|------------------------------|----------------------------------------|---------------------------------------------------|-------------------------------------|-----------------------|------------------------------------|--------|
|          |            | 1            | Length<br>per trainee                  | 52mm                                | 132 mm                                                      | 17 mm                                            | 83 mm                                       |                                | = =               | 118 mm                     | 32 mm                      | 140mm                   | 115 mm                    | 28 mm                        | 35 mm                                  | 90 mm                                             | 143mm                               | Length<br>ber trainfe | 55 mm                              | 111111 |
|          |            |              | -                                      |                                     |                                                             |                                                  |                                             |                                | -                 |                            |                            |                         | -                         |                              | -                                      |                                                   |                                     | -                     | -                                  | -      |
|          |            | ter)         | _                                      |                                     |                                                             |                                                  |                                             |                                |                   |                            |                            |                         |                           |                              |                                        |                                                   |                                     |                       |                                    | -      |
| RED      | Machinist  | millimeter ) |                                        |                                     |                                                             |                                                  |                                             |                                | -                 |                            | -                          |                         | -                         |                              |                                        |                                                   |                                     |                       |                                    |        |
| REQUIRED | for Mai    | given in     | -                                      |                                     |                                                             |                                                  |                                             |                                | -                 |                            |                            |                         | -                         | р<br>                        |                                        |                                                   |                                     | -                     |                                    |        |
|          |            |              | 9                                      |                                     |                                                             |                                                  | 83                                          |                                | 9                 |                            |                            |                         |                           |                              | 35                                     | 90                                                |                                     |                       |                                    | -      |
| RIAL     | raining    | ( Length     | 2                                      |                                     |                                                             |                                                  |                                             | X                              | 2                 |                            |                            |                         | 115                       |                              |                                        |                                                   |                                     | 1-                    |                                    |        |
| MATERI   | Trade Trai | ö            | 4                                      |                                     | 26                                                          |                                                  |                                             |                                | 4                 |                            |                            |                         |                           | 28                           |                                        |                                                   |                                     | -                     |                                    |        |
| 2        |            | e No.        | 3                                      |                                     | 106                                                         |                                                  |                                             |                                | 6                 |                            |                            |                         |                           |                              |                                        |                                                   | 143                                 |                       |                                    |        |
|          |            | Exercise     | 2                                      |                                     |                                                             | 17                                               |                                             |                                | 2                 |                            | 12                         | 140                     |                           |                              |                                        |                                                   |                                     | 3                     |                                    |        |
|          |            | ш<br>—       | -                                      | 52                                  |                                                             |                                                  |                                             |                                | 1                 | 118                        | 20                         |                         |                           |                              |                                        |                                                   |                                     | -                     | 55                                 |        |
|          |            |              | 0.1                                    | M / S Flat<br>35 x 8mm (11/2 x 3/8) | M/S Square<br>50 x 50 mm (2 <sup>*</sup> x 2 <sup>*</sup> ) | Low carbon steel Flat<br>100 x 10 mm ( 4*x 3/8 ) | Carbon steel Square<br>50 x 50 mm (2° x 2°) | Cast iron<br>according pattern | Turning No. 2.2.3 | M / S Round<br>10 mm (3/8) | M / S Round<br>15 mm (5/g) | M / S Round<br>25mm (1) | M / S Round<br>30mm (112) | M / S Round<br>65 mm (2 1/2) | Low carbon steel Round<br>15 mm. (1/2) | Low carbon steel Round<br>25 mm (1 <sup>6</sup> ) | High speed steel Round<br>25mm (1°) | č                     | M / S Square<br>50 x 50 mm( 2 x 2) |        |